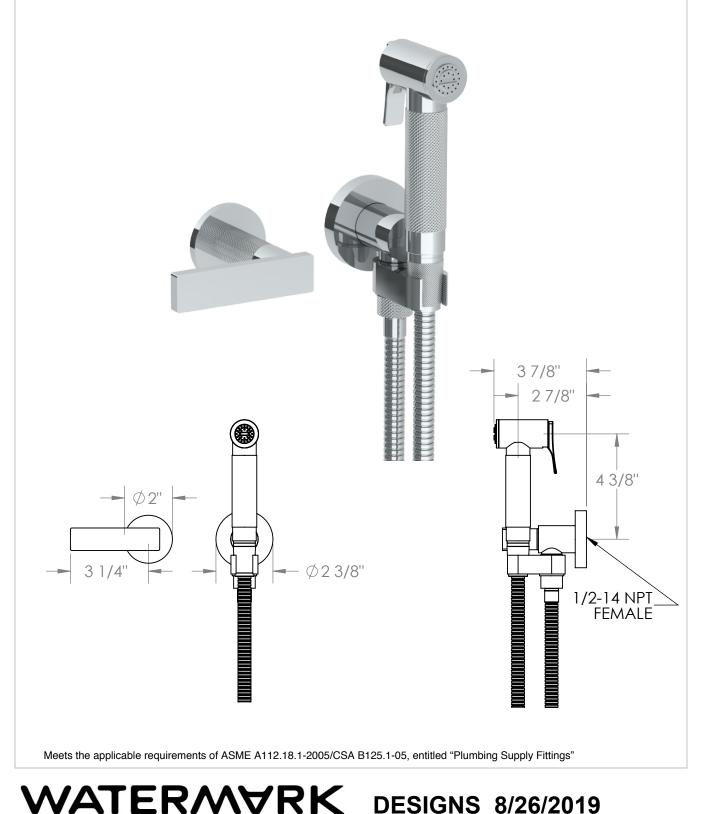

## 70-4.4-RNK8

Wall Mounted Bidet Spray Set & Progressive Mixer with 49" Hose Requires SS-SHV1.2 concealed rough Note: Some building codes may require backflow preventers installed in the supply lines.