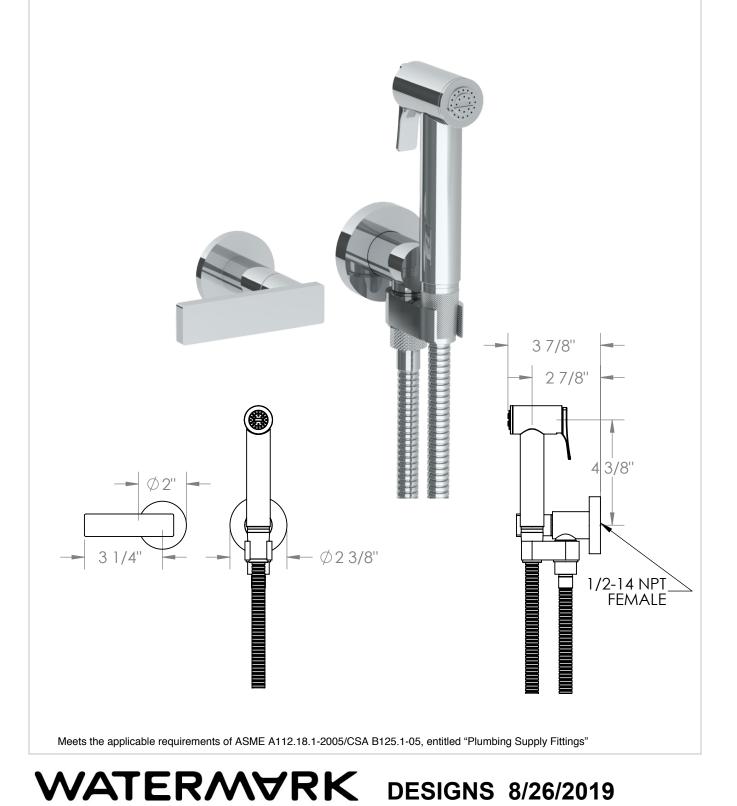

## 70-4.4-RNS4

Wall Mounted Bidet Spray Set & Progressive Mixer with 49" Hose Requires SS-SHV1.2 concealed rough Note: Some building codes may require backflow preventers installed in the supply lines.